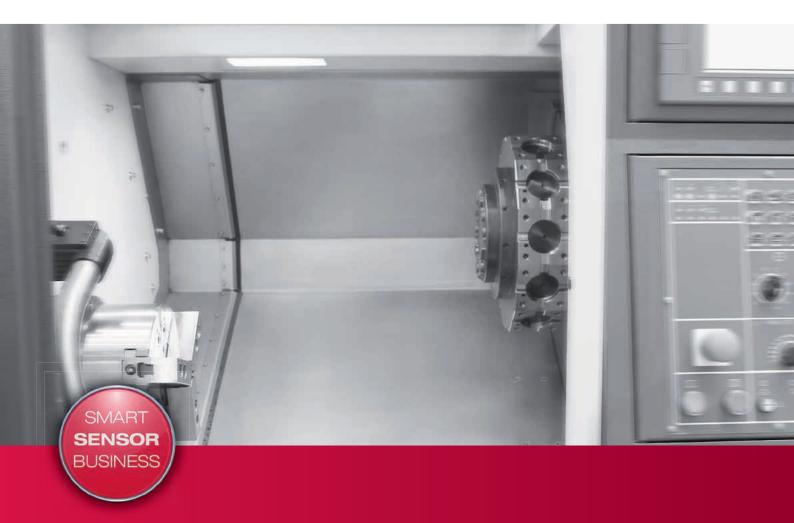

## ALWAYS IN SIGHT

Visual monitoring of hard-to-reach areas

## SIMPLE INTEGRATION VIA ETHERNET – ROBUST HOUSING AND INDUSTRIAL CONNECTIONS

The industrial IP camera LCAM 408i enables viewing into areas not being accessible to the operator. This simplifies troubleshooting in case of a failure or helps to avoid possible collisions. The livestream may be watched via webbrowser, VLC-player or Leuze-viewer.

Rear area monitoring in CNC machine

Storage monitoring

Rear area monitoring in punching machine