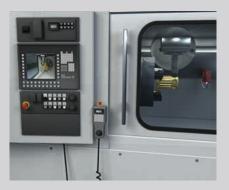

## SIMPLE INTEGRATION VIA ETHERNET – ROBUST HOUSING AND INDUSTRIAL CONNECTIONS

The industrial IP camera LCAM 408i enables viewing into areas not being accessible to the operator. This simplifies troubleshooting in case of a failure or helps to avoid possible collisions. The livestream may be watched via webbrowser, VLC-player or Leuze-viewer.

Rear area monitoring in CNC machine

Storage monitoring

Rear area monitoring in punching machine