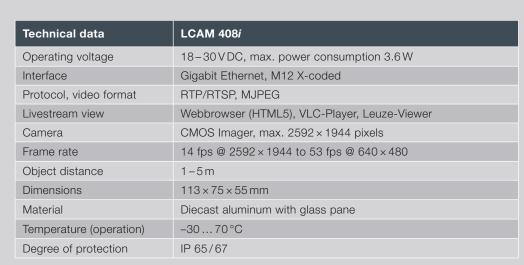

- Robust for industrial use: Metal housing with degree of protection IP65 / IP67 and easy to clean glass pane
- High image quality and fast live image transfer via the 5-Megapixel color camera with gigabit-Ethernet interface
- Easy integration via 24V voltage supply and M12 connections
- Universal mounting options via dovetail, threaded holes and an extensive selection of mounting accessories
- Easy configuration via webbrowser