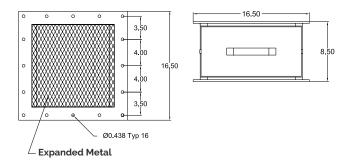

## **Standard Features**

- Aluminum construction
- Low profile design is only 8.5" high
- Easy clean/removable screens available in Stainless Steel or Aluminum 3/4" expanded metal size (1/2" expanded metal optional)
- Standard unit mounts directly to 12" square bolt hole pattern Lorenz Maintenance Gates and Distribution (Probe) Boxes
- Optional 6" height available
- Custom sizes available