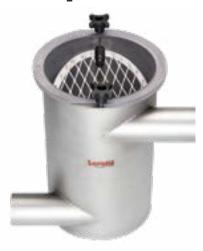

## Inline Angel Hair Trap

Designed to mount in the material stream to collect "angel hair", "streamers" or "snake skins" while allowing the pellets to pass through.

## **Standard Features**

- Eliminate downtime caused by Angel Hair and Streamers
- The clear viewing cover for level indication can be quickly removed for clean out
- For use in vacuum lines and pressure conveying systems
- Three standard body sizes are 8"-10" and 18" with line sizes from 1.5" OD up to 6" OD
- Body constructed of 12 gauge 304 Stainless Steel
- Connects to line with compression couplings
  Black knobs standard