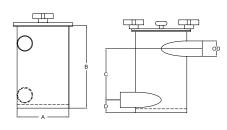

| OD     | Α     | в     | С     | D    |
|--------|-------|-------|-------|------|
| 1.5"   | 8.00  | 10.75 | 6.50  | 2.00 |
| 2"     | 8.00  | 10.75 | 6.50  | 2.00 |
| 2.5"   | 10.00 | 16.00 | 10.56 | 2.50 |
| 3"     | 10.00 | 16.00 | 10.00 | 2.50 |
| 3.5"   | 10.00 | 16.00 | 9.88  | 2.88 |
| 4"     | 10.00 | 16.00 | 9.88  | 3.13 |
| 4.5"   | 10.00 | 16.00 | 9.88  | 3.13 |
| 5"     | 18.00 | 23.50 | 15.75 | 3.50 |
| 5.563  | 18.00 | 23.50 | 14.50 | 4.00 |
| 6"     | 18.00 | 23.50 | 14.38 | 4.13 |
| 6.625" | 18.00 | 23.50 | 14.44 | 4.31 |