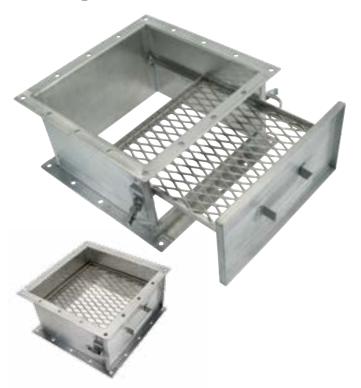

## Angel Hair Trap

Angel Hair Traps collect "Angel Hair", "Streamers" or "Snake Skins" common in the conveying of plastic materials at the base of a silo or storage bin in gravity applications.

## **Standard Features**

- Aluminum construction
- Low profile design is only 8.5" high
- Easy clean/removable screens available in Stainless Steel or Aluminum 3/4" expanded metal size (1/2" expanded metal optional)
- Standard unit mounts directly to 12" square bolt hole pattern Lorenz Maintenance Gates and Distribution (Probe) Boxes
- Optional 6" height available
- Custom sizes available